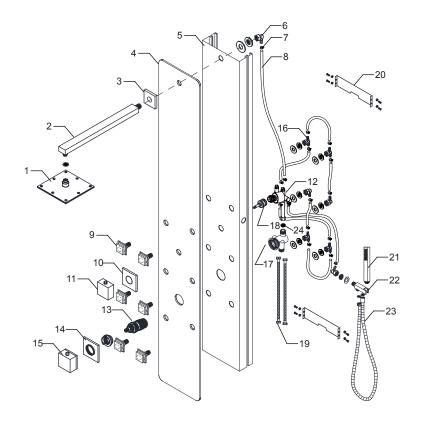

## PARTS LIST

| Component no. | Component                  | Material |
|---------------|----------------------------|----------|
| 1             | head shower s/s            |          |
| 2             | arm bar brass              |          |
| 3             | flange brass               |          |
| 4             | front body tempered gla    |          |
| 5             | backside body PVC          |          |
| 6             | one way joint ABS          |          |
| 7             | clip s/s                   |          |
| 8             | pvc hose pvc               |          |
| 9             | bodyjets brass             |          |
| 10            | knob plate cover brass     |          |
| 11            | knob zinc                  |          |
| 12            | faucet body 1 brass        |          |
| 13            | thermostatic cartridge ABS |          |
| 14            | handle plate cover brass   |          |
| 15            | handle zinc                |          |
| 16            | two way joint ABS          |          |
| 17            | faucet body 2 brass        |          |
| 18            | function cartridge ABS     |          |
| 19            | braided hose s/s           |          |
| 20            | fixing bar s/s             |          |
| 21            | hand shower ABS            |          |
| 22            | hand shower holder ABS     |          |
| 23            | flexible s/s               |          |
| 24            | flow restricter ABS        |          |