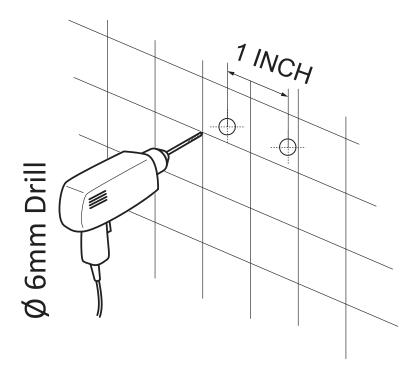

### Figure A

**IMPORTANT** Before drilling any holes for the shower panel brackets, ensure there are no hidden cables or pipelines aligned with the desired drilling position.

**Step A** Drill the two holes for the top bracket 1" apart at the desired height.