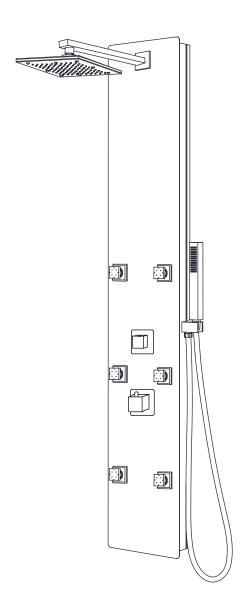

- 1. Shower Head
- 2. Diverter
- 3. Body Jets
- 4. Mixer
- 5. Hand Shower

ASME A112.18.1/CSA B125.1