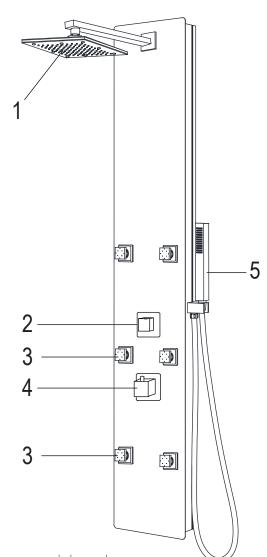

- 1. Shower Head
- 2. Diverter
- 3. Body Jets
- 4. Mixer
- 5. Hand Shower

ASME A112.18.1/CSA B125.1