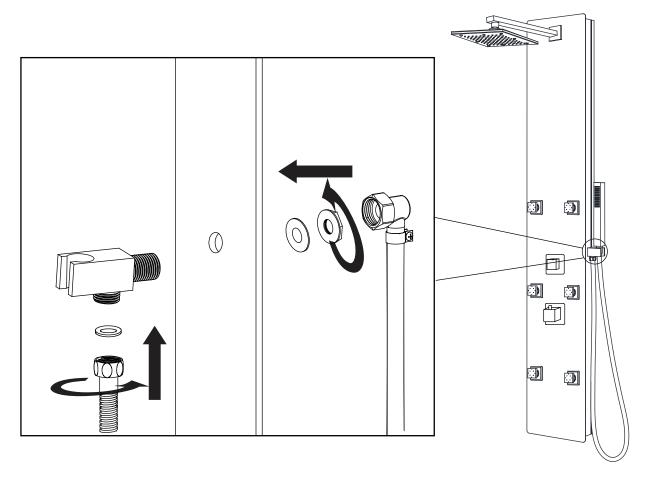

## INSTALLATION (HANDSHOWER)

- **Step 1A** Insert the hand shower holder through the pre-drilled hole on the shower panel.
- **Step 1B** Install the water supply hose for the hand shower onto the holder, as shown.
- **Step 1C** Make sure all O-rings are inserted to prevent leakage.
- **Step 1D** Once the shower panel is fully installed and hung on the bracket, you can install the hand shower hose to the holder connection.

# INSTALLATION (HANDSHOWER)

**Step 2A** Finally, install the hand shower to the hose, as shown.