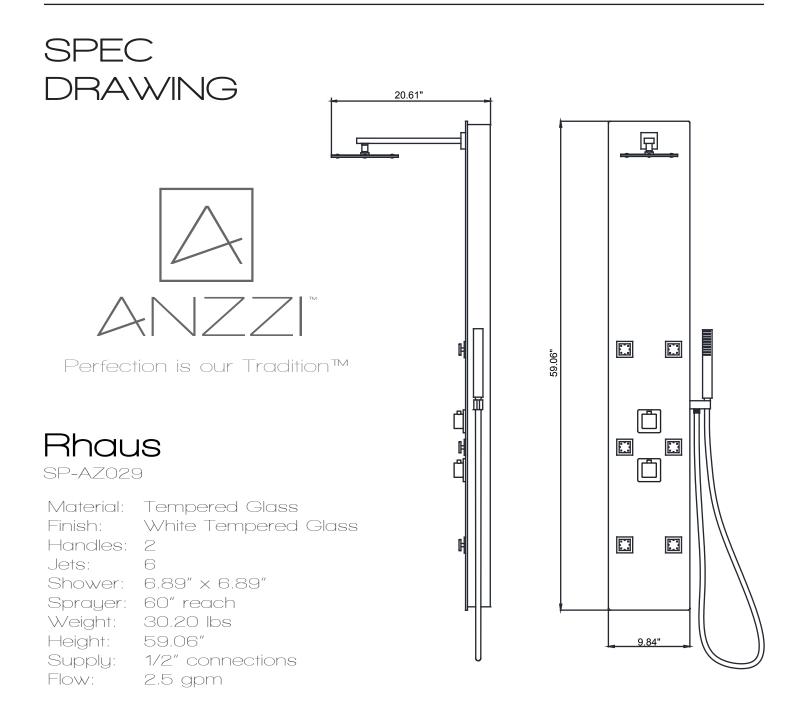

## PARTS LIST

| Component no. | Component                  | Material |
|---------------|----------------------------|----------|
| 1             | head shower s/s            |          |
| 2             | arm bar brass              |          |
| 3             | flange brass               |          |
| 4             | front body tempered gla    |          |
| 5             | backside body PVC          |          |
| 6             | one way joint ABS          |          |
| 7             | clip s/s                   |          |
| 8             | pvc hose pvc               |          |
| 9             | bodyjets brass             |          |
| 10            | knob plate cover brass     |          |
| 11            | knob zinc                  |          |
| 12            | faucet body 1 brass        |          |
| 13            | thermostatic cartridge ABS |          |
| 14            | handle plate cover brass   |          |
| 15            | handle zinc                |          |
| 16            | two way joint ABS          |          |
| 17            | faucet body 2 brass        |          |
| 18            | function cartridge ABS     |          |
| 19            | braided hose s/s           |          |
| 20            | fixing bar s/s             |          |
| 21            | hand shower ABS            |          |
| 22            | hand shower holder ABS     |          |
| 23            | flexible s/s               |          |
| 24            | flow restricter ABS        |          |

- 1. Shower Head
- 2. Diverter
- 3. Body Jets
- 4. Mixer
- 5. Hand Shower

ASME A112.18.1/CSA B125.1