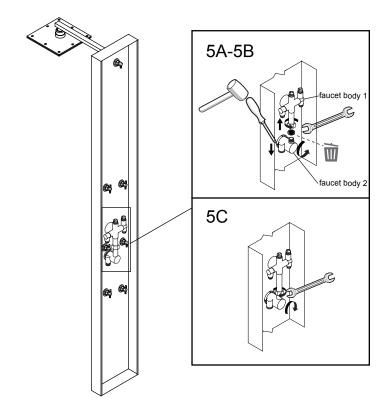

## DISASSEMBLE (GPM REDUCER)

#### Reducer

**NOTE:** Due to water conservation laws, this unit is equipped with a GPM reducer. If your local

code doesn't have a restriction requirement, you can use the following steps to remove

the reducer.

**Setp 5A** Loosen the fastening nut of the faucet body 1

unscrew the hexagon nut from the faucet body 2.

**Setp 5B** Use hand to pull the faucet body 1 and press the faucet body 2 to take the reducer out.

**Setp 5C** Tighten the fastening nut and the hexagon nut.