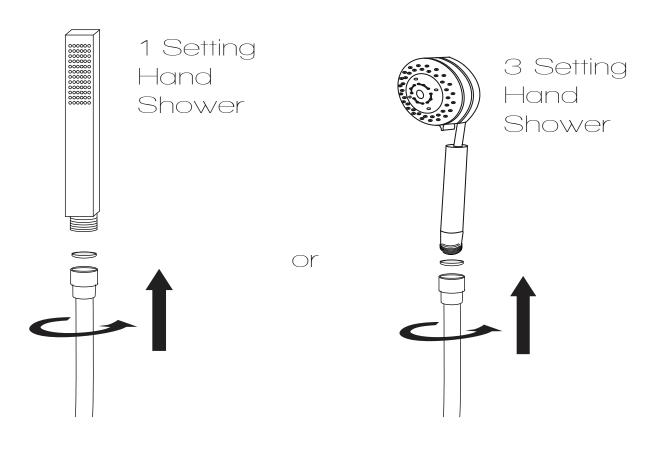

# INSTALLATION (HANDSHOWER)

**Step 2A** Finally, install the hand shower to the hose, as shown.