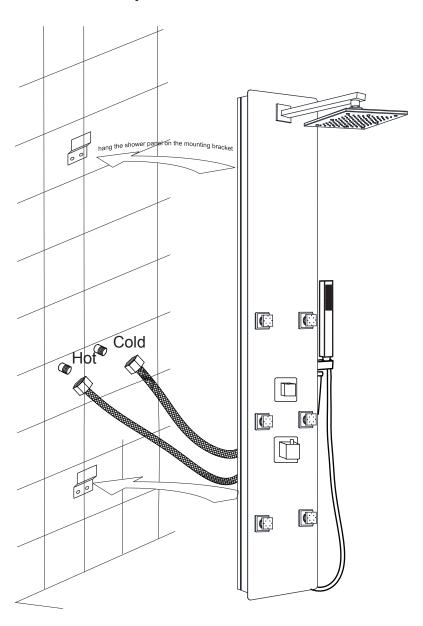

# INSTALLATION (WALL MOUNTING)

- **Step 4A** Screw the cold and hot water hoese from the shower panel to the supply lines in the wall.
- **Step 4B** Carefully hang the shower panel on the secured mounting brackets as shown in Figure 4.