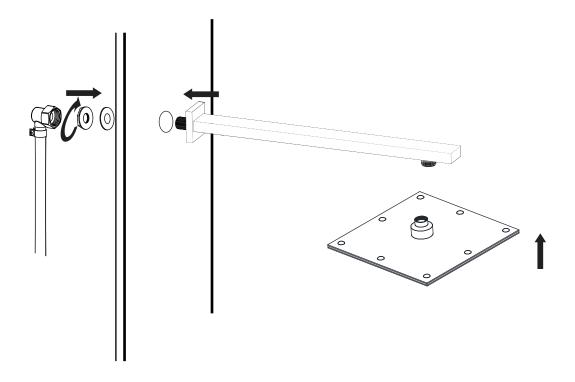

## INSTALLATION (SHOWER HEAD)

- **Step 3A** Install the shower arm to the shower panel, using the rubber washer and nut on the opposite side to tighten.
- **Step 3B** Makes sure the shower arm is sitting correctly before installed the shower head.
- **Step 3C** Screw the shower head onto the shower arm.